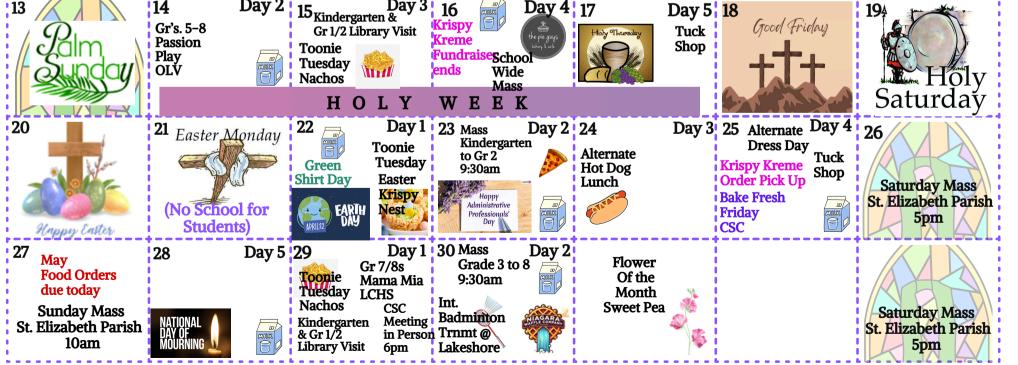

## ST. ELIZABETH CATHOLIC SCHOOL **APRIL 2025** We are proud to be a part of the Lakeshore Catholic Family of Schools MONDAY THURSDAY TUESDA WEDNESDA FRIDAY SATURDAY SUNDAY Day 4 2 🧖 Day 5 3 Dav 1 4 5 Please report your child's Toonie absences/lates before bell time at No School Tuesdav Autism Tuck Awareness Nachos Shop 8:55 am for Saturday Mass Mass Day Wear Blue Grade 3 St. Elizabeth Parish Call: 1-844-287-6287 or through Students Kindergarten & to 8 5pm go.schoolmessenger.ca Gr 1/2 Library Visit 9:30am Day 3 9 Day 5 11 7 Day 2 Day 1 12 6 8 Dav 4 10 Toonie Bake XINK F Food Orders Fresh Tuesdav Mass available on Friday Kindergarten Easter Krispy Sunday Mass Pita school cash CSC Tuck to Gr 2 Saturday Mass Nest St. Elizabeth Parish (Pit) 9:30am today Shop St. Elizabeth Parish 10am **Book Fair** SCHOLASTIC St. Elizabeth & Marshville 5pm Day 2 15<sub>Kindergarten &</sub>Day 3 14 Day 4 17 16 Day 5 18 Krispy Good Friday Gr's. 5-8 Gr 1/2 Library Visit Tuck Holy Thursday